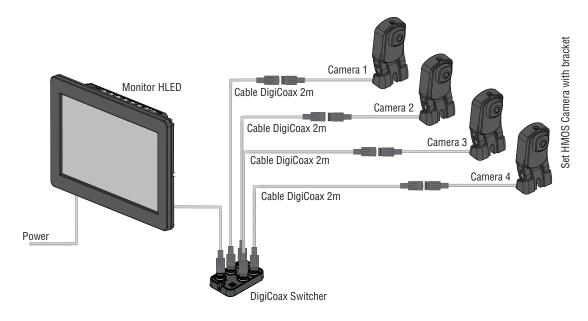

**Application** 

Example of application of a switcher in a typical system (with Orlaco Monitor 10' HLED)

The camera/display systems from Orlaco comply with the latest CE, ADR, EMC and mirror-directive regulations, where applicable.