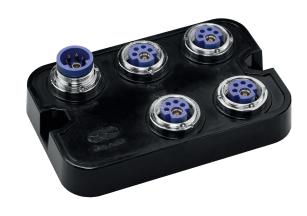

## Switcher Digicoax 4 channel

**Description** 

0404240 Article number

**Description** Inputs and power supply for at the maximum of 4 Digicoax HMOS cameras, output for monitor.

Supply voltage range 8V/DC-32V/DC.

Only powered by Orlaco Monitor HLED. **Power input** Housing Plastic material (Cycoloy) color black.

**Protection** IP67, IP69K compliant.

Weight 0,19kg.

Front side

male 4p socket

**Operating temperature** -40°C to +85°C.

### Front side sockets

1 = Black 2 = Red= Power 3 = Yellow= IR-LED 0V 4 = Grey= IR-LED Power 5 = Coax core = Video signal

6 = Coax screen = Video GND Front side Overall shielding connected to connector housing. female 4p socket