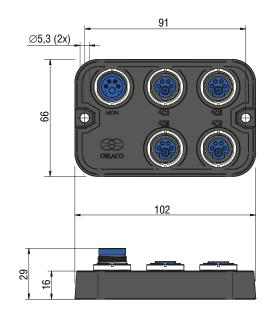

**Vision** is our mission®

**Dimensions** 

### Front side sockets

1 = Black 2 = Red= Power 3 = Yellow= IR-LED 0V 4 = Grey= IR-LED Power 5 = Coax core = Video signal

6 = Coax screen = Video GND Front side Overall shielding connected to connector housing. female 4p socket