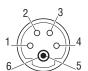

## **Electrical connection**

### Front side sockets

1 = Black 2 = Red= Power 3 = Yellow= IR-LED 0V 4 = Grey= IR-LED Power 5 = Coax core = Video signal

6 = Coax screen = Video GND Front side Overall shielding connected to connector housing. female 4p socket