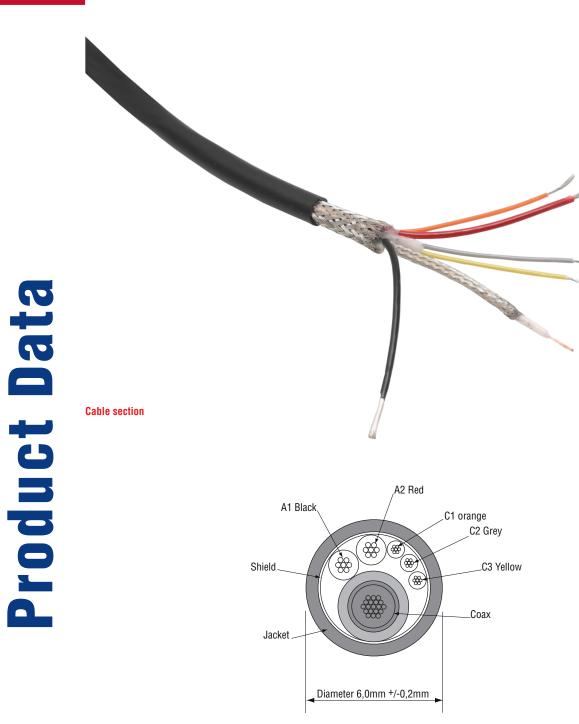

## Cable base 6,0B-1CB5W

|                     | Description                                                              |
|---------------------|--------------------------------------------------------------------------|
| Article number      | 1220170                                                                  |
| Coax                | Tinned copper AWG 26 = $1 \times 0.14$ mm <sup>2</sup> $18 \times 0.1$ . |
|                     | Shield Spiral braided coverage $\geq$ 85% 0,4mm.                         |
| C1,C2,C3 Conductor  | 3 x AWG26, 7 x 0,16mm, tinned copper.                                    |
|                     | Color: Orange Yellow, Grey.                                              |
| A1,A2 Conductor     | 2 x AWG22, 7 x 0,25mm, tinned copper.                                    |
|                     | Color: Black, Red.                                                       |
| Jacket              | TPU, 6,0mm +0,0/-0,2mm, Color: Black RAL 9005.                           |
| Shield              | Braided tinned copper, coverage > 85%.                                   |
| Temperature range   | -40°+85°C (static).                                                      |
| Impedance coax      | 75Ω                                                                      |
| Min. bending radius | 7,5 x D static.                                                          |
| Weight              | 50gr/m <sup>1</sup> .                                                    |
| Approval            | Fire resist IEC60332-2, Halogen free DIN VDE 0472 part 815.              |
|                     |                                                                          |