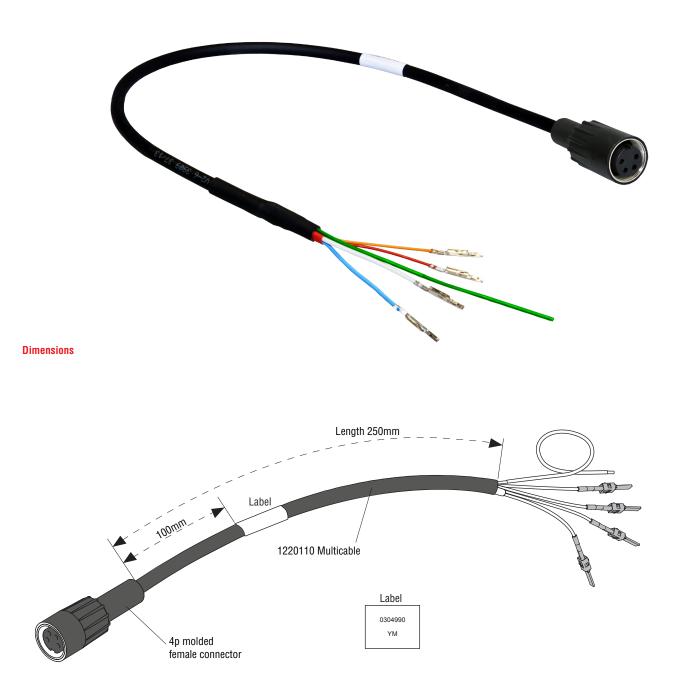

## Adapter cable 0,25 PL monitor m4F

Article number Cable Diameter Material jacket Length Max. Bend radius Temperature range Connector Weight Installation Manual Description

0304990 Multicable, Article No. 1220110. 6mm +0,0/-0,2mm. TPE-U Sh A 85 +/-5; Halogen Free, Color: Black RAL 9005. 260mm. 7,5 x Diameter (Static). -40°C...+85°C. 4pins female molded connector. 0.075kg (including package). Available; see Manual IM0973450

#### Installation

| A30<br>A29<br>A28<br>A27<br>A26<br>A25<br>A24<br>A23 | A14<br>A13<br>A12<br>A11<br>A10<br>A9<br>A8 |
|------------------------------------------------------|---------------------------------------------|
| A22<br>A21<br>A20<br>A19<br>A18<br>A17<br>A16<br>A15 | A7<br>A6<br>A5<br>A4<br>A3<br>A2<br>A1      |

| ŀ        | Conne | ections | connect | or A |
|----------|-------|---------|---------|------|
| <br>     | C1    | C2      | C3      | C    |
| <u>'</u> | A8    | A14     | A24     | 0    |
| )        | A5    | A4      | A3      | W    |
| )<br>}   | A9    | A13     | A12     | R    |
| 3        | A19   | A18     | A17     | BI   |
|          | -     | -       | -       | G    |
|          |       |         |         |      |
| 7        |       |         |         |      |
|          |       |         |         |      |

| Function           |
|--------------------|
| Cam-ctrl           |
| Video core         |
| 24V/DC             |
| Video shield/GND   |
| Connect to chassis |
|                    |

Image connector A

### Layout connector A

### Front side of molded female connector

| 1 = Coax core   | = Video signal     |
|-----------------|--------------------|
| 2 = Coax screen | = Video GND        |
| 3 = Red         | = 24V/DC           |
| 4 = Black       | = GND              |
| Shielding       | Connect to housing |