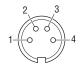

| Function           |
|--------------------|
| Cam-ctrl           |
| Video core         |
| 24V/DC             |
| Video shield/GND   |
| Connect to chassis |
|                    |

Image connector A

### Front side of molded female connector

| 1 = Coax core   | = Video signal     |
|-----------------|--------------------|
| 2 = Coax screen | = Video GND        |
| 3 = Red         | = 24V/DC           |
| 4 = Black       | = GND              |
| Shielding       | Connect to housing |