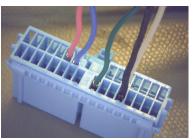

#### Installation

| A30<br>A29<br>A28<br>A27<br>A26<br>A25<br>A24<br>A23 | A14<br>A13<br>A12<br>A11<br>A10<br>A9<br>A8 |
|------------------------------------------------------|---------------------------------------------|
| A22<br>A21<br>A20<br>A19<br>A18<br>A17<br>A16<br>A15 | A7<br>A6<br>A5<br>A4<br>A3<br>A2<br>A1      |

| ŀ        | Conne | ections | connect | or A |
|----------|-------|---------|---------|------|
| <br>     | C1    | C2      | C3      | C    |
| <u>'</u> | A8    | A14     | A24     | 0    |
| )        | A5    | A4      | A3      | W    |
| )<br>}   | A9    | A13     | A12     | R    |
| 3        | A19   | A18     | A17     | BI   |
|          | -     | -       | -       | G    |
|          |       |         |         |      |
| 7        |       |         |         |      |
|          |       |         |         |      |

### Layout connector A