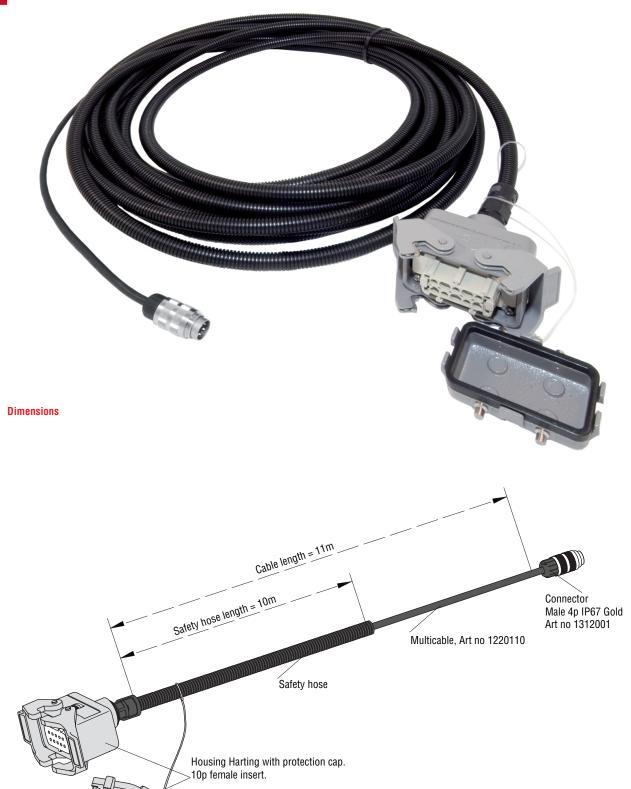

### Cable swivel arm 11m

**Description** 

Article number 0303870

**Description** Cable with safety hose.

**Protection** IP 67 according to IEC 60529 and vibrationproof.

**Operating temperature** -40°C...85°C.

Weight 1,2kg.

Cable Art. No. 1220110, Multicable 1 x coax + 2 x power + 1 x data.

**Connectors** 10p female Harting connector with protection cap, 4p male connector IP67 Gold.