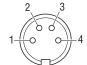

## **Soldering of connectors**

Female

Screw side female connector

1 = Coax core = Video signal 2 = Coax shielding = Video GND 3 = Red= 12V/DC 4 = Black= 0V5 - 10 = N.C.

Solder side male connector

Transport Equipment | Stokvis Group