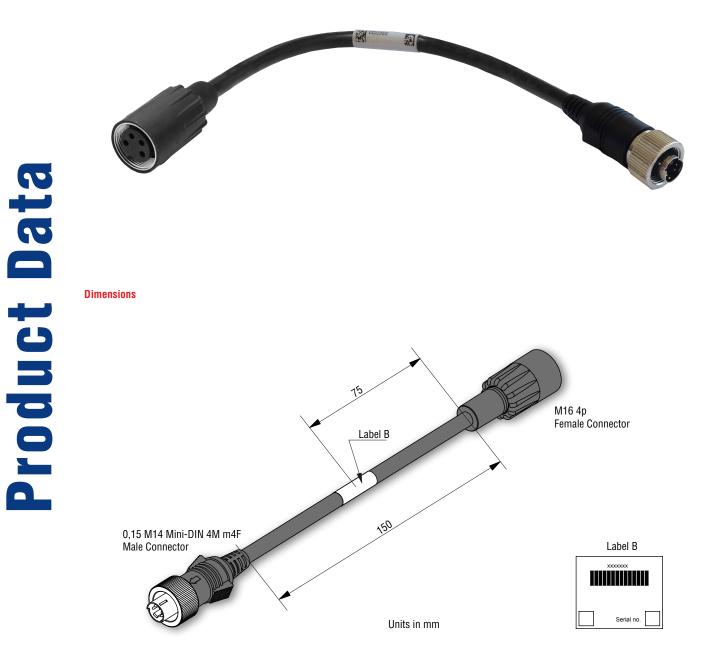

## Adapter cable 0,15 m14 Mini-DIN 4M m4F

Article number Cable length Operating temperature Connectors Weight Description 0308420 150mm. -40°C...+85°C 4 pins molded M16 female connector + Mini DIN M14x1 male connector. 0,04kg.