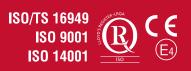

## Adapter cable 0,15 m14 Mini-DIN 4M m4F

Article number Cable length Operating temperature Connectors Weight Description 0308420 150mm. -40°C...+85°C 4 pins molded M16 female connector + Mini DIN M14x1 male connector. 0,04kg.

**Cable connections** 

- 1 = White = 12 = Yellow = 3
  - 3 = Blue = N.C.
  - 4 = Red = N.C.
  - 5 =Shield = 2 + 4

M16 Female Connector Front side Mini DIN M14x1 Male Connector Front side

All data subject to change without notice. All dimensions are for commercial purpose only.